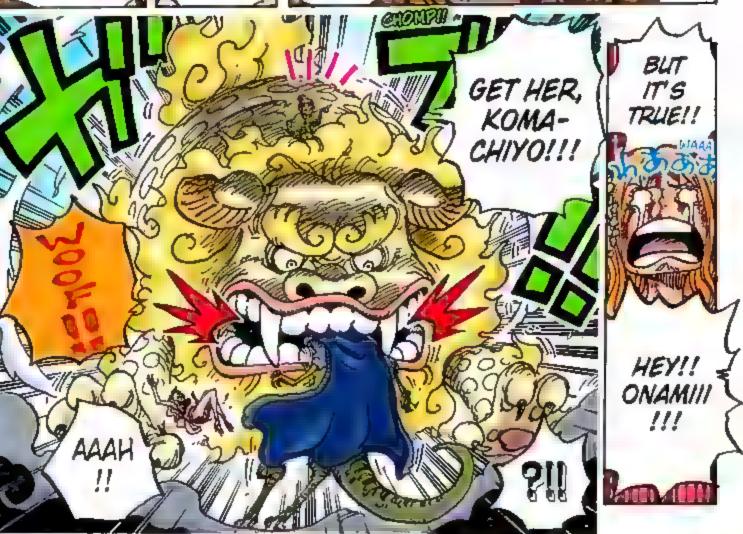

--Tsubocchi

A: Okay. I'm Good at this!

Q: When Komachiyo and Otama saved Usopp, he said, "Abd blab bladabapphabgalabak!" (in chapter 996). Is it possible that he's saying "Who do you think I am?!" Anyway, I'm glad that Nami's all right!!